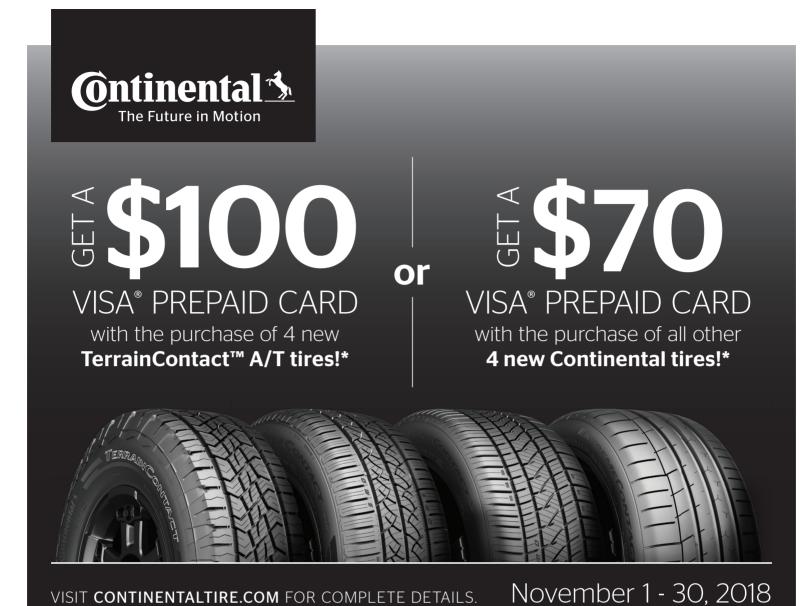

Receive a up to a \$100 Continental Tire Visa Prepaid Card with the purchase of four new Continental

| Reward Card | Qualifying Tire Models                                 |
|-------------|--------------------------------------------------------|
| □ \$100     | TerrainContact™ A/T                                    |
| □ \$70      | All other Continental Passenger and Light Truck tires. |