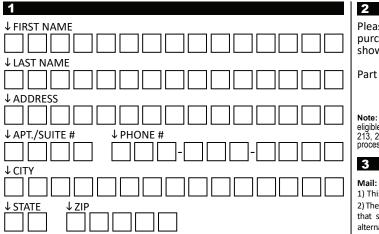

Please write the part number that was purchased in the line below (part number shown on the invoice or receipt):

Part No.

Note: Rebate limit is one (1) per household. Products eligible for rebate have part numbers that start with 1N. 4N. 213, 244 or 246. Please allow 8-12 weeks for rebate processing and mail delivery.

1) This completed form

2) The NAPA AUTO PARTS Store receipt or installer receipt that shows the part number of the qualifying NAPA alternator or starter purchased (qualifying part number must start with 1N, 4N, 213, 244, 246)

3) NAPA receipt or installer receipt must be dated from January 1st, 2017 through February 28th, 2017 Envelope must be postmarked by March 15th. 2017.

4) Mail this completed form and the receipt to:

Overture Promo