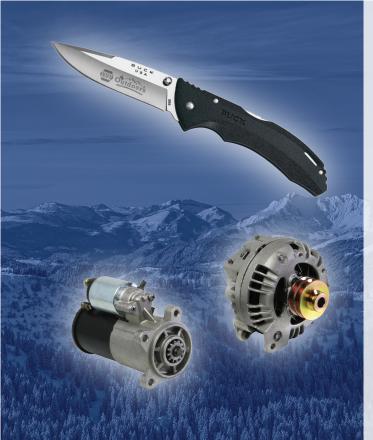

## RECEIVE A FREE NAPA OUTDOORS FOLDING BUCK BANTAM BHW TM\*

Jan 1st – Feb 28th, 2017

Receive a free NAPA Folding Buck Bantam BHW<sup>™</sup> via mail in rebate with the purchase of any NAPA New or NAPA Premium Plus Alternator or Starter.

See your local NAPA Store for details and submission form.

Terms of offer: Allow 8-12 weeks for rebate processing. Place this completed rebate form and original or copy dated invoice, with qualifying part numbers circled, in an envelope and mail to Overture Promo, Att: NAPA Rebate, 595 N. Lakeview Parkway, Vernon Hills, IL 60061 or fax to 888-488-3621. Envelope must be postmarked by March, 15th 2017. Invoice must be dated January 1st, 2017 - February 28th 2017 to be eligible for this offer. All required information on the rebate form must be hand printed; no mechanical reproduction is allowed. Limit: One rebate per household. No substitutions or transfers of any kind allowed. No group or organization will be honored. Use of multiple address or P.O. Boxes to obtain additional rebates is fraud and may result in prosecution under federal law. Keep copies of material submitted, originals will not be returned. Incomplete or illegible rebates and claims that do not comply with the terms and conditions of this offer will be rejected and not returned. Vendor has the right to substantiate sales invoices. Offer good in the U.S.A only. Knife will be mailed only to a U.S. address. Void where prohibited. Vendor is not responsible for lost, late, destroyed, stolen or undeliverable mail, nor for misprints or typographical errors. By submitting this rebate, you have read and agree to the rebate terms and conditions.

Please write the part number that was purchased in the line below (part number shown on the invoice or receipt):

Part No.

Note: Rebate limit is one (1) per household. Products eligible for rebate have part numbers that start with 1N. 4N. 213, 244 or 246. Please allow 8-12 weeks for rebate processing and mail delivery.

1) This completed form

2) The NAPA AUTO PARTS Store receipt or installer receipt that shows the part number of the qualifying NAPA alternator or starter purchased (qualifying part number must start with 1N, 4N, 213, 244, 246)